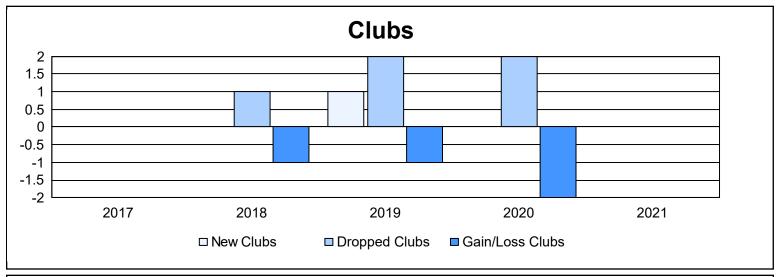

District 6 C As of June 2021 Cumulative

| Year      | New<br>Clubs | Dropped<br>Clubs | Gain/<br>Loss<br>Clubs | New<br>Members | Charter<br>Members | Reinstate<br>Members | Transfer<br>Members | Total<br>Member<br>Added | Total<br>Members<br>Dropped | Gain/<br>Loss<br>Members |
|-----------|--------------|------------------|------------------------|----------------|--------------------|----------------------|---------------------|--------------------------|-----------------------------|--------------------------|
| 2016-2017 | 0            | 0                | 0                      | 57             | 0                  | 4                    | 1                   | 62                       | 92                          | -30                      |
| 2017-2018 | 0            | 1                | -1                     | 79             | 0                  | 1                    | 10                  | 90                       | 111                         | -21                      |
| 2018-2019 | 1            | 2                | -1                     | 29             | 35                 | 0                    | 1                   | 65                       | 110                         | -45                      |
| 2019-2020 | 0            | 2                | -2                     | 33             | 0                  | 3                    | 4                   | 40                       | 91                          | -51                      |
| 2020-2021 | 0            | 0                | 0                      | 35             | 0                  | 4                    | 3                   | 42                       | 91                          | -49                      |
| Average   | 0            | 1                | -1                     | 47             | 7                  | 2                    | 4                   | 60                       | 99                          | -39                      |